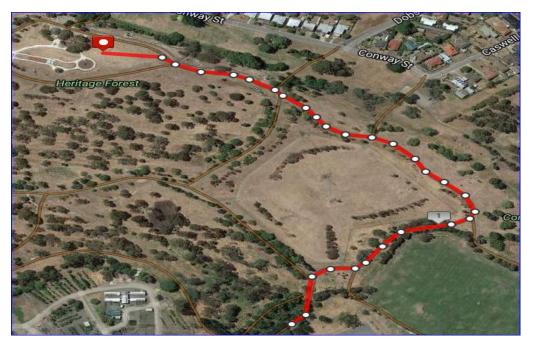

## Event 1.5km:

This is an out and back course starting near the playground. It follows the trails to a cone and then returns to the start following the same track.

### Event 3km

Follows the same course as the 1.5 event but further, still following the trails then return along the same course.

# Event: 5km

The course starts with a lap of the playground area (following the green arrows), then follow the pink then red arrows (basically you do the outer track twice). This is a fast course, excellent to test your speed.