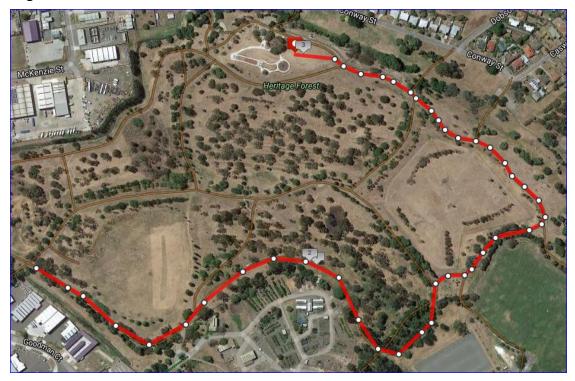

**Type of Race:** Handicap for Div 1 – Sealed handicap for Div 2 and 3

**Course Description:** This is an easy flat course following the trails through Heritage Forest.

**How to get there:** Proceed towards Mowbray via Invermay Road. Turn into Mackenzie Street and follow until you get to Conway Street where you turn right. Its approximately two blocks along on your right.

## Event 1.5km:

This is an out and back course starting near the playground. It follows the trails to a cone and then returns to the start following the same track.

### Event 3km

Follows the same course as the 1.5 event but further, still following the trails then return along the same course.

# Event: 5km

The course starts with a lap of the playground area (following the green arrows), then follow the pink then red arrows (basically you do the outer track twice). This is a fast course, excellent to test your speed.