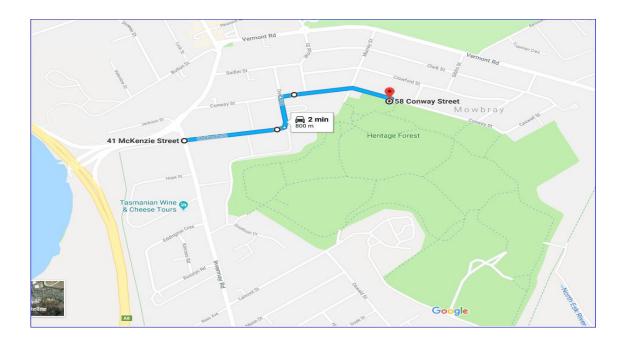

**Type of Race:** Handicap for Div 1 – Sealed handicap for Div 2 and 3

**Course Description:** This is an easy flat course following the trails through Heritage Forest.

**How to get there:** Proceed towards Mowbray via Invermay Road. Turn into Mackenzie Street and follow until you get to Conway Street where you turn right. Its approximately two blocks along on your right.