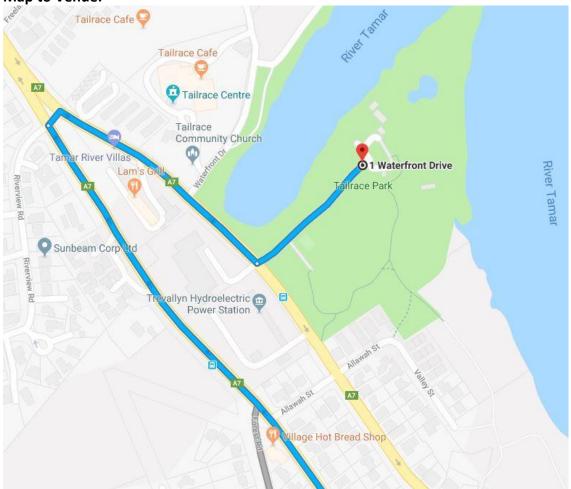

## Order of events:

Div. 1 – 5km

Div. 3 - 1.5km

Div. 2 – 3km

**How to get there:** Turn off West Tamar Road opposite the power station (Tailrace Park entrance). There are two carparks, the one at the bottom closest to the toilets is the closest one.