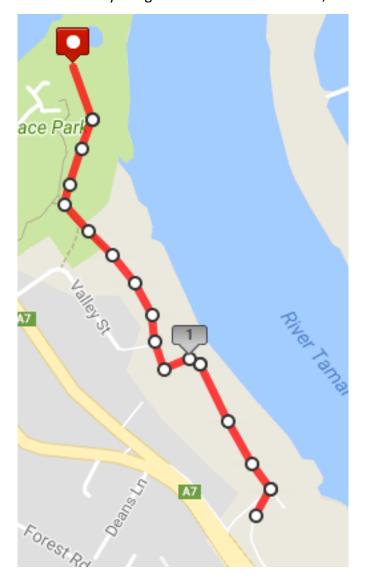

Mostly flat gravel and bitumen surface, some grass.

Event: Division 3 - 1.5km

**Course Description:** "Out and Back" – Starting at the BBQ/playground area, travel south across the grass park then follow the gravel then bitumen path, continue to the short course turnaround sign (750M), before you get to the second bridge, then return. Mostly flat gravel and bitumen surface, some grass.