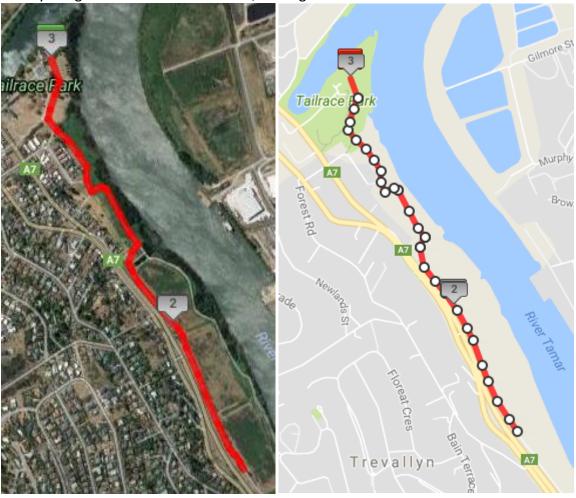

Mostly flat gravel and bitumen surface, some grass.

Event: Division 2 – 3km

**Course Description:** "Out and Back" – Starting at the BBQ/playground area, travel south across the grass park then follow the gravel then bitumen path, continue to the middle distance turnaround sign, (1500m) then return.

Mostly flat gravel and bitumen surface, some grass.

Event: Division 3 - 1.5km

**Course Description:** "Out and Back" – Starting at the BBQ/playground area, travel south across the grass park then follow the gravel then bitumen path, continue to the short course turnaround sign (750M), before you get to the second bridge, then return. Mostly flat gravel and bitumen surface, some grass.