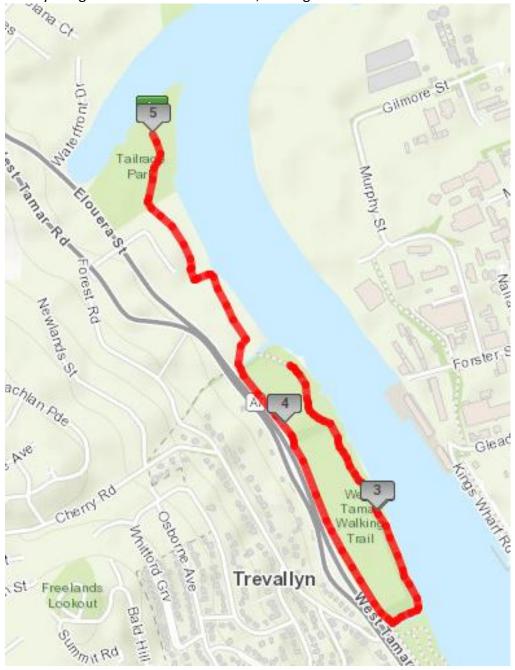

## Map to Venue:

Event: Division 1 - 5km

**Course Description:** "Out and Back" - Starting at the BBQ/playground area, travel south across the grass park then follow the gravel then bitumen path to the third bridge. Turn 90deg left just before the third bridge (marked) and continue to follow the gravel path to the turnaround sign, then return.

Mostly flat gravel and bitumen surface, some grass.

Event: Division 2 – 3km

**Course Description:** "Out and Back" – Starting at the BBQ/playground area, travel south across the grass park then follow the gravel then bitumen path, continue to the middle distance turnaround sign, (1500m) then return.