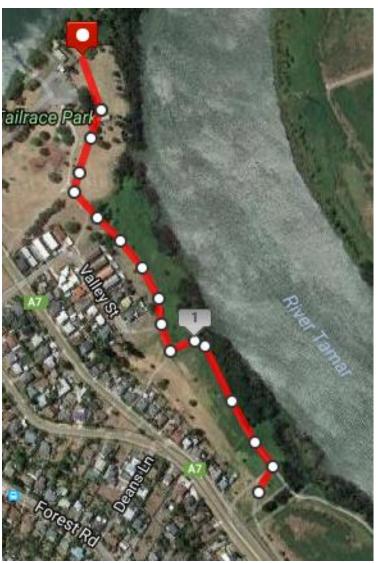

## Map to Venue:

Event: Division 1 - 5km

**Course Description:** "Out and Back" - Starting at the BBQ/playground area, travel south across the grass park then follow the gravel then bitumen path to the third bridge. Turn 90deg left just before the third bridge (marked) and continue to follow the gravel path to the turnaround sign, then return.

Mostly flat gravel and bitumen surface, some grass.

Event: Division 2 – 3km

**Course Description:** "Out and Back" – Starting at the BBQ/playground area, travel south across the grass park then follow the gravel then bitumen path, continue to the middle distance turnaround sign, (1500m) then return.