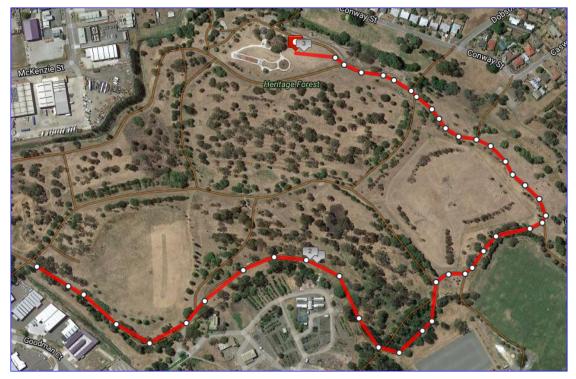

# Event 1.5km:

This is an out and back course starting near the playground. It follows the trails to a cone and then returns to the start following the same track.

## **Event 3km**

Follows the same course as the 1.5 event but further, still following the trails then return along the same course.