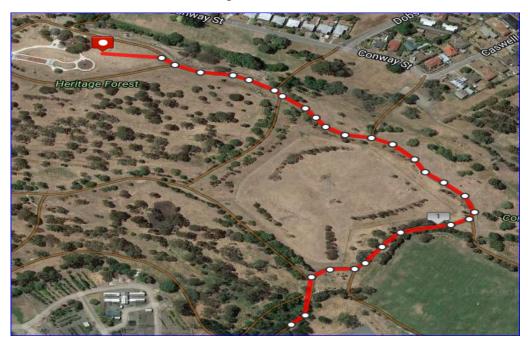

# Event 1.5km:

This is an out and back course starting near the playground. It follows the trails to a cone and then returns to the start following the same track.

## **Event 3km**

Follows the same course as the 1.5 event but further, still following the trails then return along the same course.