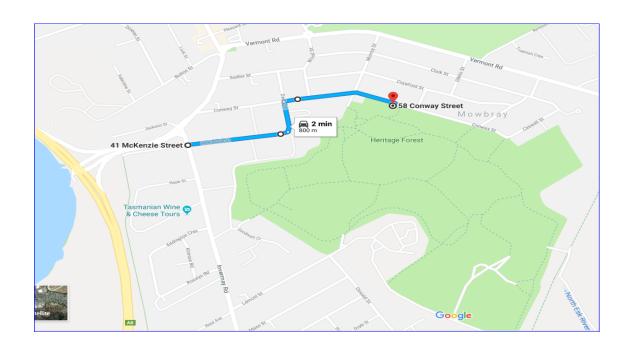

**How to get there:** Proceed towards Mowbray via Invermay Road. Turn into Mackenzie Street and follow until you get to Conway Street where you turn right. Its approximately two blocks along on your right.