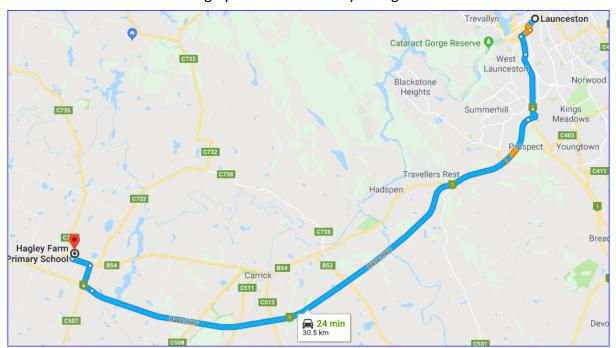

**Course Description:** Mostly flat course starting with a lap around the oval then along farm trails and paddocks.

**How to get there:** Via the Bass Highway: Follow the Highway – take the C507 (on the left) then turn right into Hagley station lane (and go over the bass highway) follow to the roundabout then turn left. Hagley farm school is on your right