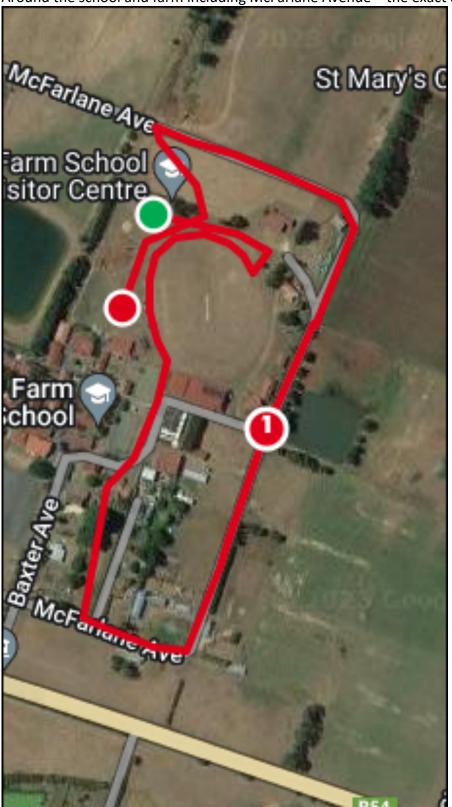

**Event 1.5km:**Around the school and farm including McFarlane Avenue – the exact course to be advised