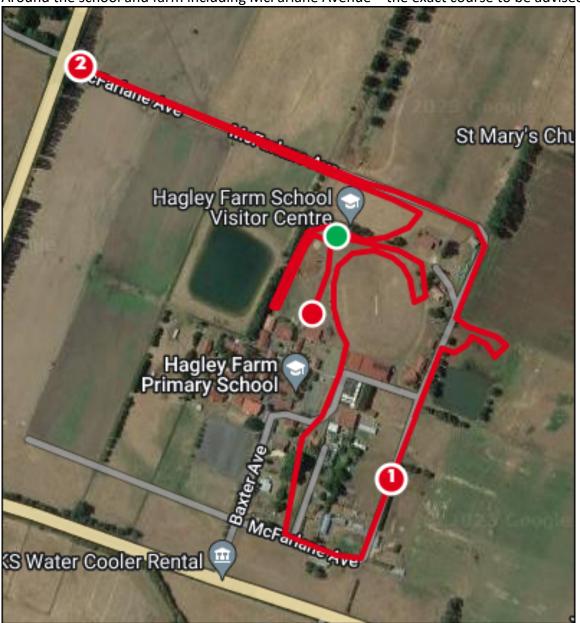

## **Event 3km**

Around the school and farm including McFarlane Avenue – the exact course to be advised