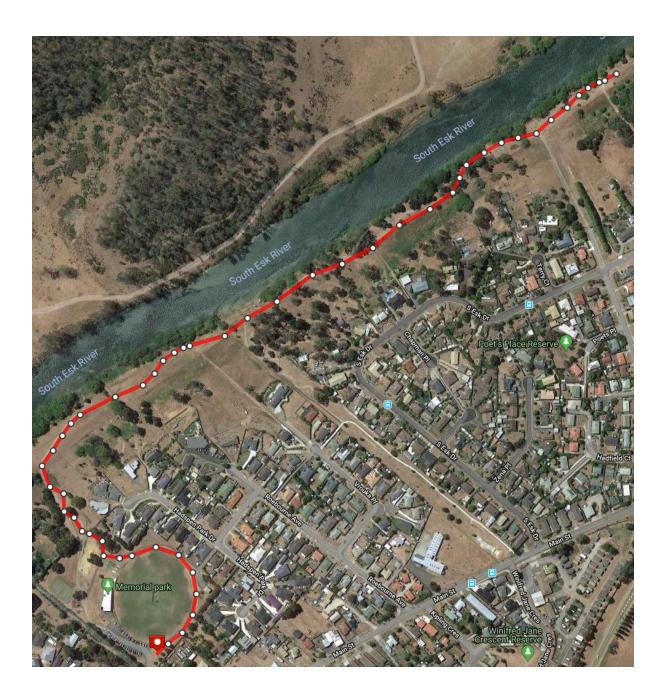

# **Event 3km**

Start on right of the car park level with the barrier with chalk mark and run round the track outside the oval – Turn right downhill on the path to the river – Follow the path to cone and return. – Return the same way and finish at the start point.

#### **Event: 6km**

Nice and simple out and back along the 3km course but do it twice.