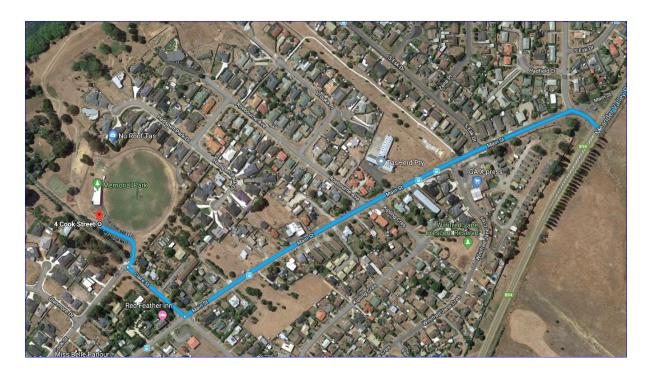

**Map to Venue:** Proceed to Hadspen and follow Main street. Turn into Claire Street, proceed to Recreation ground.