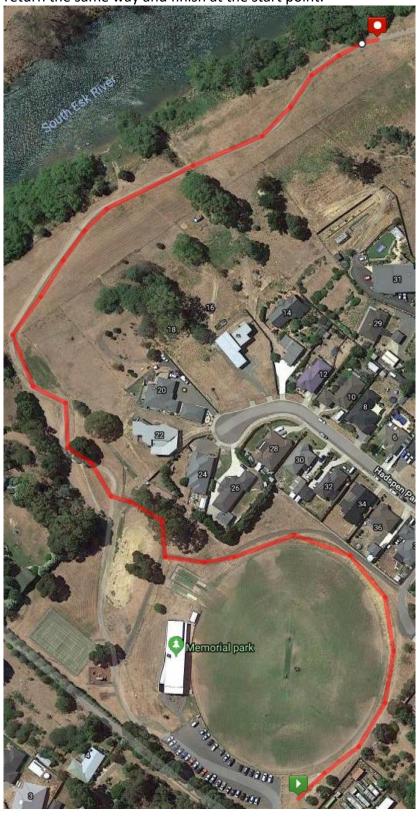

# Event 1.5km:

Start on right of the car park level with the barrier with chalk mark and run round the track outside the oval – Turn right downhill on the path to the river – Follow the path to the cone and return the same way and finish at the start point.

# **Event 3km**

Start on right of the car park level with the barrier with chalk mark and run round the track outside the oval – Turn right downhill on the path to the river – Follow the path to cone and return. – Return the same way and finish at the start point.

#### **Event: 6km**

Nice and simple out and back along the 3km course but do it twice.