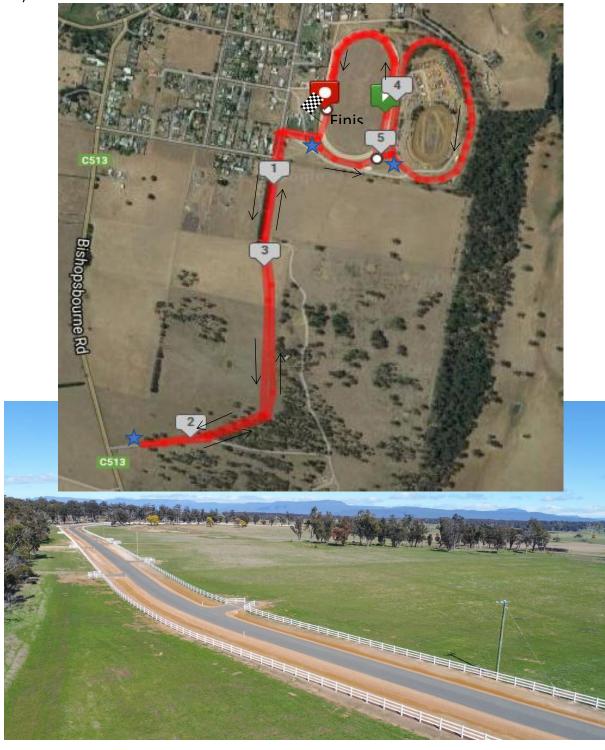

Event: Division 1 - 6km

**Course Description:** "Out and Back" Anti-clockwise direction from start. Start 20m from start of the back straight and funnel in so running inside black track markers. Past finish line onto outside road and turn right towards entrance. Turn left and run on path to turn point at last driveway before Bishopsbourne Rd. Return to entrance and turn right into pacing centre. Head onto back track, turn left and complete loop on inside track. Cross over onto main track, turn right and complete circuit on inside of black markers to finish line. (Clear as

mud)