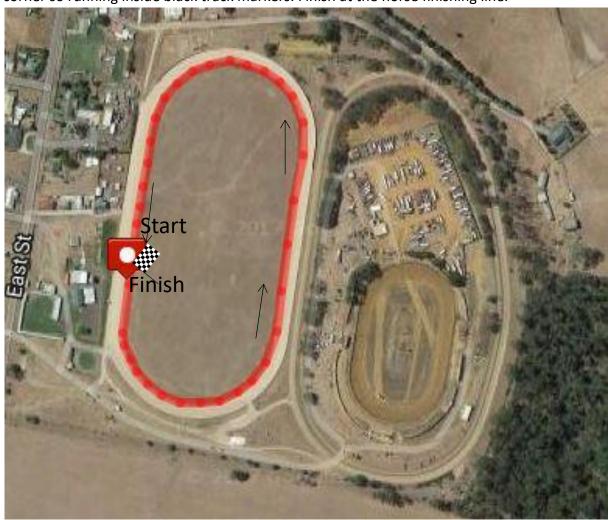

**1 km course** Anti-clockwise direction. Start 10m behind the finish line and funnel in to the corner so running inside black track markers. Finish at the horse finishing line.

**Course 1.5km:** Anti-clockwise direction. Start 100m from the 400m sign and funnel in to the corner so running inside black track markers. Pass the finish line once, finish at the finishing line second time around.

**3km course. Course Description:** Anti-clockwise direction from start. Start 20m from start of the back straight and funnel in so running inside black track markers. Past finish line onto outside road and turn left. Head onto back track, turn left and complete loop on inside track. Cross over onto main track, turn right and complete circuit on inside of black markers to finish line.

Event: Division 1 - 6km

**Course Description:** "Out and Back" Anti-clockwise direction from start. Start 20m from start of the back straight and funnel in so running inside black track markers. Past finish line onto outside road and turn right towards entrance. Turn left and run on path to turn point at last driveway before Bishopsbourne Rd. Return to entrance and turn right into pacing centre. Head onto back track, turn left and complete loop on inside track. Cross over onto main track, turn right and complete circuit on inside of black markers to finish line. (Clear as