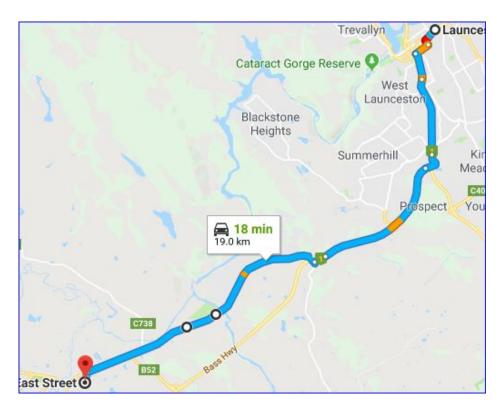

Under 7 - born 2019 or 2020

**Course:** All shorter courses will be around the trotting track with great viewing for spectators. Longer courses will also loop around the speedway track.

**Map to Venue:** Proceed to Carrick via the Meander valley highway. Turn left into East Street, follow the street until you reach the Carrick Park Pacing Club (on your left)