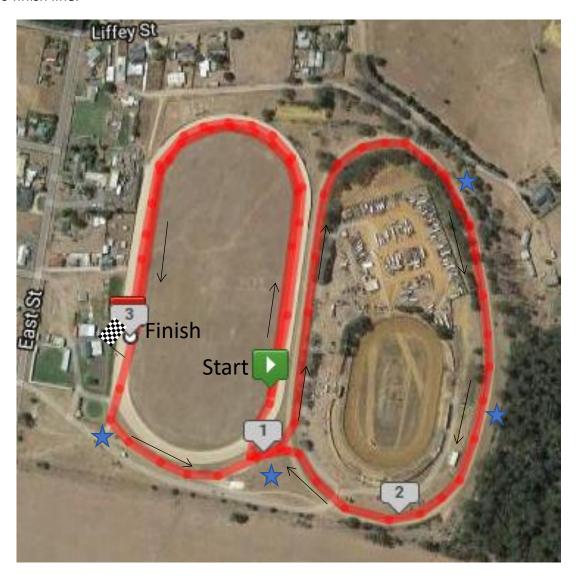

**3km course. Course Description:** Anti-clockwise direction from start. Start 20m from start of the back straight and funnel in so running inside black track markers. Past finish line onto outside road and turn left. Head onto back track, turn left and complete loop on inside track. Cross over onto main track, turn right and complete circuit on inside of black markers to finish line.