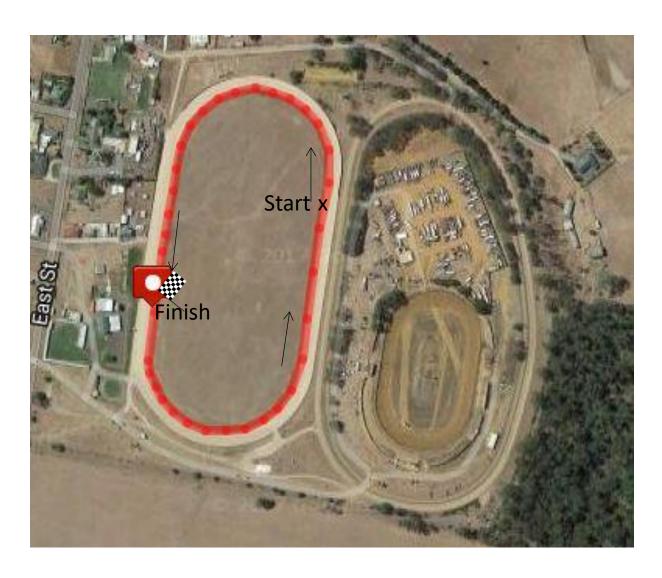

**1 km course** Anti-clockwise direction. Start 10m behind the finish line and funnel in to the corner so running inside black track markers. Finish at the horse finishing line.

**Course 1.5km:** Anti-clockwise direction. Start 100m from the 400m sign and funnel in to the corner so running inside black track markers. Pass the finish line once, finish at the finishing line second time around.