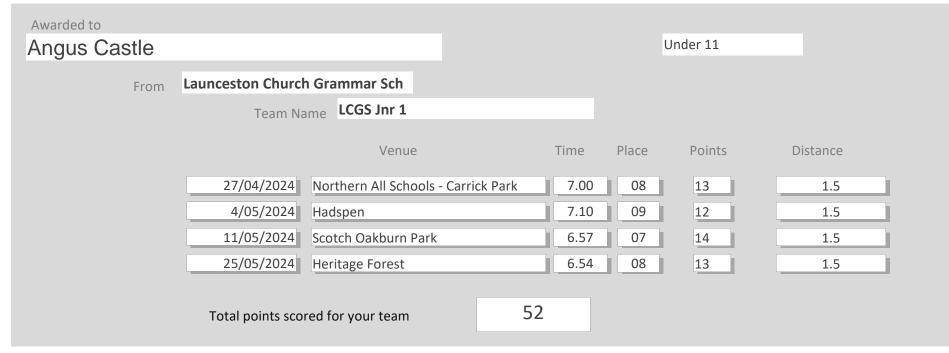

|                                   |                                                                                   | Under 11                                                                                               |                                                                                                                                                                                  |
|-----------------------------------|-----------------------------------------------------------------------------------|--------------------------------------------------------------------------------------------------------|----------------------------------------------------------------------------------------------------------------------------------------------------------------------------------|
| Deleveine Drimery School          |                                                                                   |                                                                                                        |                                                                                                                                                                                  |
| Deloraine Primary School          |                                                                                   |                                                                                                        |                                                                                                                                                                                  |
| Team Name DPS 1                   |                                                                                   |                                                                                                        |                                                                                                                                                                                  |
|                                   |                                                                                   |                                                                                                        |                                                                                                                                                                                  |
| Venue                             | Time                                                                              | Place Points                                                                                           | Distance                                                                                                                                                                         |
|                                   |                                                                                   |                                                                                                        |                                                                                                                                                                                  |
| 27/04/2024 Northern All Schools   | - Carrick Park 7.43                                                               | 10 11                                                                                                  | 1.5                                                                                                                                                                              |
| 11/05/2024 Scotch Oakburn Park    | 7.19                                                                              | 05 16                                                                                                  | 1.5                                                                                                                                                                              |
|                                   |                                                                                   |                                                                                                        |                                                                                                                                                                                  |
| Total points scored for your team | 27                                                                                |                                                                                                        |                                                                                                                                                                                  |
|                                   | Venue      27/04/2024   Northern All Schools     11/05/2024   Scotch Oakburn Park | Venue Time   27/04/2024 Northern All Schools - Carrick Park 7.43   11/05/2024 Scotch Oakburn Park 7.19 | Deloraine Primary School<br>Team Name DPS 1<br>Venue Time Place Points<br>27/04/2024 Northern All Schools - Carrick Park 7.43 10 11<br>11/05/2024 Scotch Oakburn Park 7.19 05 16 |