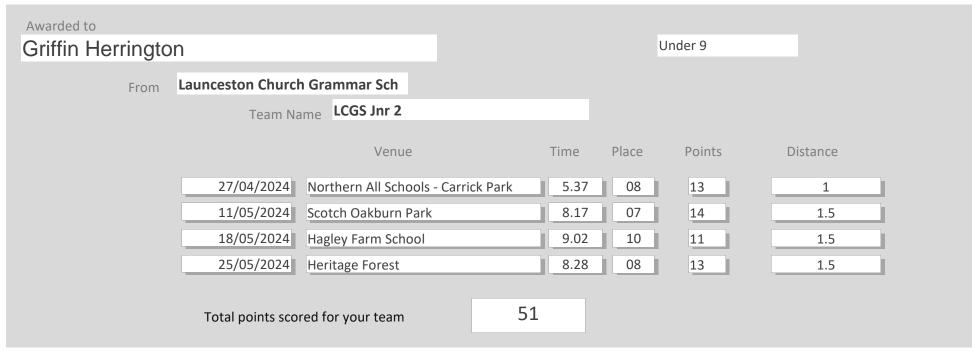

----------|-------|--------------|----------|--|
| Chanel Charles |                                   |       | Under 17     |          |  |
|                |                                   |       |              |          |  |
| From           | Launceston Church Grammar Sch     |       |              |          |  |
|                | Team Name LCGS Snr 2              |       |              |          |  |
|                | Venue                             | Time  | Place Points | Distance |  |
|                | 18/05/2024 Hagley Farm School     | 12.58 | 02 19        | 3        |  |
|                | 25/05/2024 Heritage Forest        | 11.34 | 01 20        | 3        |  |
|                | Total points scored for your team | 39    |              |          |  |























| Awarded to   |                   |                    |    |       |       |          |          |  |
|--------------|-------------------|--------------------|----|-------|-------|----------|----------|--|
| Keni Muriuki |                   |                    |    |       | L     | Inder 17 |          |  |
|              |                   |                    |    |       |       |          |          |  |
| From         | Launceston Church | n Grammar Sch      |    |       |       |          |          |  |
|              | Team Na           | me LCGS Snr 1      |    |       |       |          |          |  |
|              |                   |                    |    |       |       |          |          |  |
|              |                   | Venue              |    | T