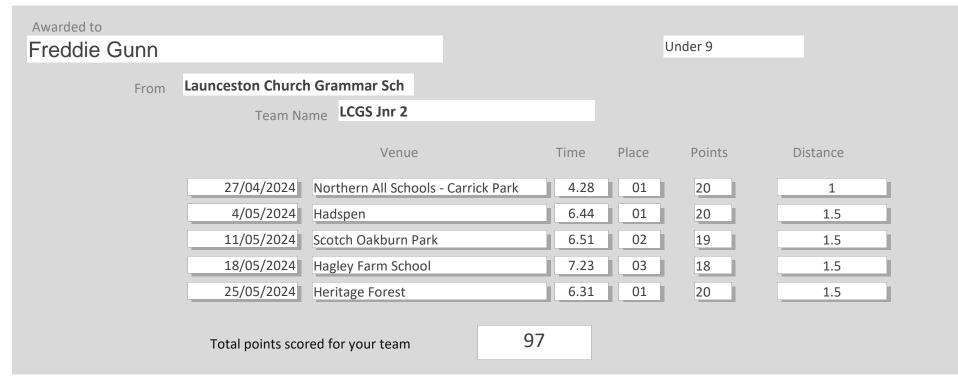

--------------|-------|--------------|----------|--|
| Chanel Charles |                                   |       | Under 17     |          |  |
|                |                                   |       |              |          |  |
| From           | Launceston Church Grammar Sch     |       |              |          |  |
|                | Team Name LCGS Snr 2              |       |              |          |  |
|                | Venue                             | Time  | Place Points | Distance |  |
|                | 18/05/2024 Hagley Farm School     | 12.58 | 02 19        | 3        |  |
|                | 25/05/2024 Heritage Forest        | 11.34 | 01 20        | 3        |  |
|                | Total points scored for your team | 39    |              |          |  |























| Awarded to   |                   |                    |    |       |       |          |          |  |
|--------------|-------------------|--------------------|----|-------|-------|----------|----------|--|
| Keni Muriuki |                   |                    |    |       | L     | Inder 17 |          |  |
|              |                   |                    |    |       |       |          |          |  |
| From         | Launceston Church | n Grammar Sch      |    |       |       |          |          |  |
|              | Team Na           | me LCGS Snr 1      |    |       |       |          |          |  |
|              |                   |                    |    |       |       |          |          |  |
|              |                   | Venue              |