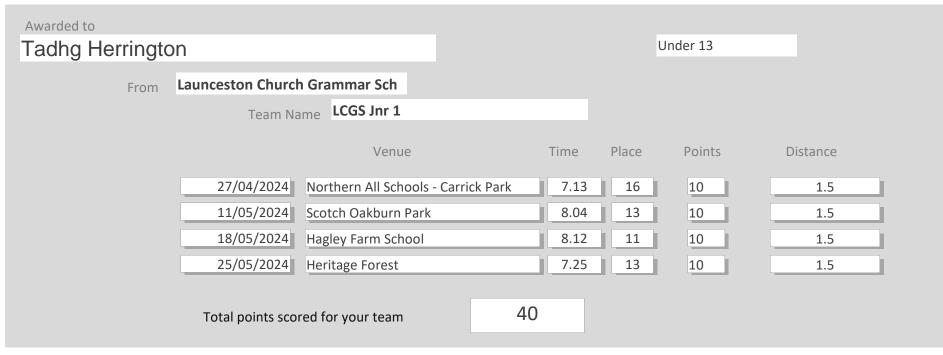

|    |       |       |          |          |  |
|              |                   | Venue              |    | Time  | Place | Points   | Distance |  |
|              |                   |                    |    |       |       |          |          |  |
|              | 4/05/2024         | Hadspen            |    | 12.41 | 02    | 19       | 3        |  |
|              | 18/05/2024        | Hagley Farm School |    | 12.34 | 03    | 18       | 3        |  |
|              | 25/05/2024        | Heritage Forest    |    | 11.28 | 04    | 17       | 3        |  |
|              |                   |                    |    |       |       |          |          |  |
|              | Total points sco  | red for your team  | 54 |       |       |          |          |  |























|                  |                                                                              |                                                                                                                                      |                                                                                                                                                                                                                                     | ι                                                                                                                                                                                                          | Jnder 9