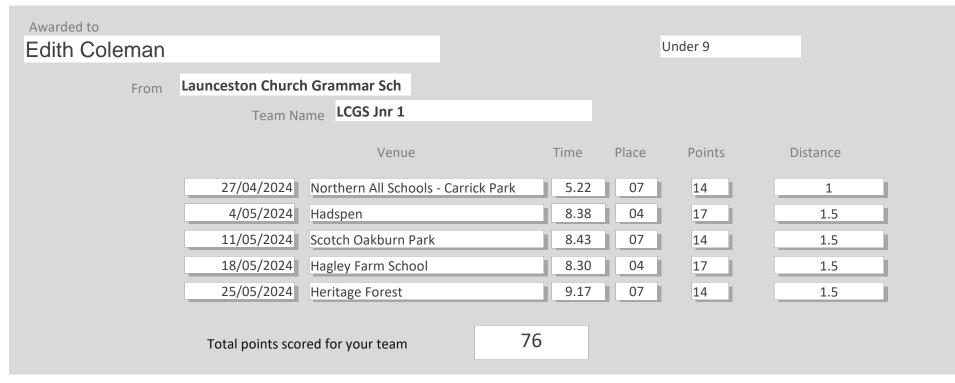

------------------|-------|--------------|----------|--|
| Chanel Charles |                                   |       | Under 17     |          |  |
|                |                                   |       |              |          |  |
| From           | Launceston Church Grammar Sch     |       |              |          |  |
|                | Team Name LCGS Snr 2              |       |              |          |  |
|                | Venue                             | Time  | Place Points | Distance |  |
|                | 18/05/2024 Hagley Farm School     | 12.58 | 02 19        | 3        |  |
|                | 25/05/2024 Heritage Forest        | 11.34 | 01 20        | 3        |  |
|                | Total points scored for your team | 39    |              |          |  |























| Awarded to   |                   |                    |    |       |       |          |          |  |
|--------------|-------------------|--------------------|----|-------|-------|----------|----------|--|
| Keni Muriuki |                   |                    |    |       | L     | Inder 17 |          |  |
|              |                   |                    |    |       |       |          |          |  |
| From         | Launceston Church | n Grammar Sch      |    |       |       |          |          |  |
|              | Team Na           | me LCGS Snr 1      |    |       |       |          |          |  |
|              |                   |                    |    |       |       |          |          |  |
|              |                   | Venue