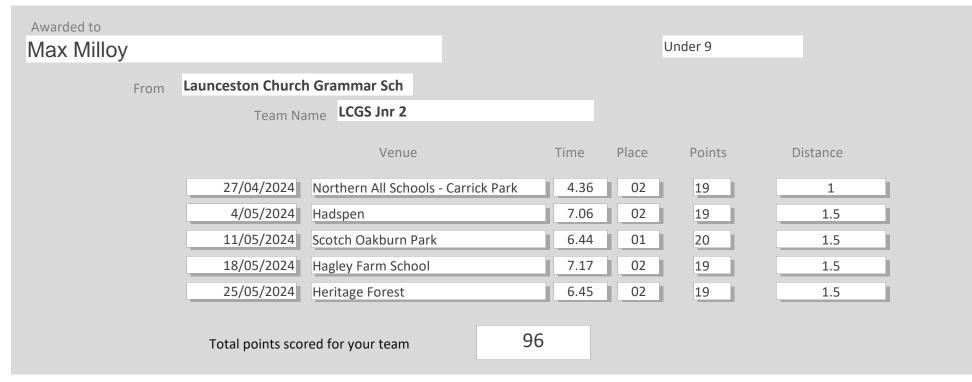

|                    |    |       |       |          |          |  |
|              |                   | Venue              |    | Time  | Place | Points   | Distance |  |
|              |                   |                    |    |       |       |          |          |  |
|              | 4/05/2024         | Hadspen            |    | 12.41 | 02    | 19       | 3        |  |
|              | 18/05/2024        | Hagley Farm School |    | 12.34 | 03    | 18       | 3        |  |
|              | 25/05/2024        | Heritage Forest    |    | 11.28 | 04    | 17       | 3        |  |
|              |                   |                    |    |       |       |          |          |  |
|              | Total points sco  | red for your team  | 54 |       |       |          |          |  |























|                  |                                                                              |                                                                                                                                      |                                                                                                                                                                                                                                     | ι                                                                                                                                                                                                          | Jnder 9