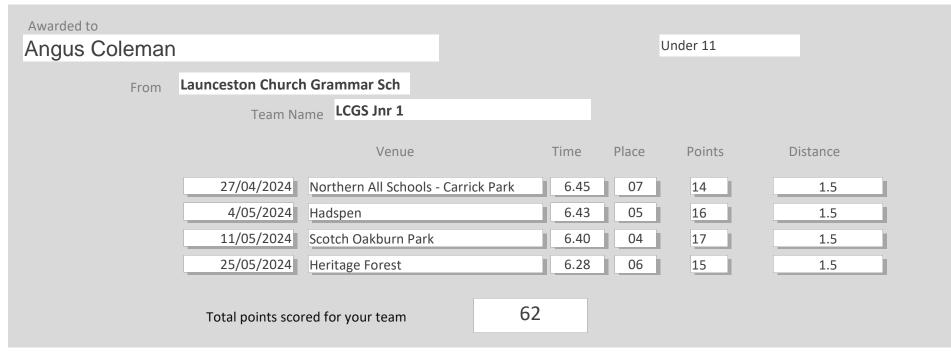

stance |
|               |                  | venue                               | Time | Place | POINTS   | Distance |
|               | 27/04/2024       | Northern All Schools - Carrick Park | 7.15 | 05    | 16       | 1.5      |
|               | 4/05/2024        | Hadspen                             | 7.52 | 08    | 13       | 1.5      |
|               | 11/05/2024       | Scotch Oakburn Park                 | 7.58 | 08    | 13       | 1.5      |
|               | 18/05/2024       | Hagley Farm School                  | 7.44 | 05    | 16       | 1.5      |
|               | 25/05/2024       | Heritage Forest                     | 7.14 | 07    | 14       | 1.5      |
|               | Total points sco | red for your team 72                | 2    |       |          |          |











| Awarded to                        |                               |                            |
|-----------------------------------|-------------------------------|----------------------------|
| Cacia Charles                     |                               | Under 15                   |
|                                   |                               |                            |
| From                              | Launceston Church Grammar Sch |                            |
|                                   | Team Name LCGS Snr 2          |                            |
|                                   |                               |                            |
|                                   | Venue                         | Time Place Points Distance |
|