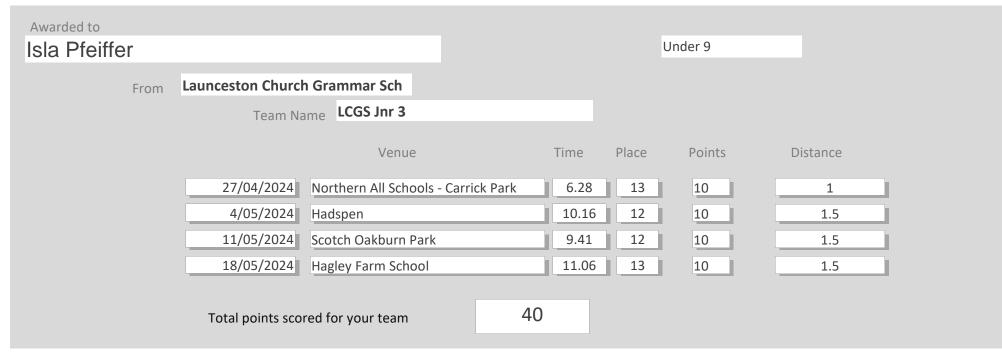

------|-------|--------------|----------|--|
| Chanel Charles |                                   |       | Under 17     |          |  |
|                |                                   |       |              |          |  |
| From           | Launceston Church Grammar Sch     |       |              |          |  |
|                | Team Name LCGS Snr 2              |       |              |          |  |
|                | Venue                             | Time  | Place Points | Distance |  |
|                | 18/05/2024 Hagley Farm School     | 12.58 | 02 19        | 3        |  |
|                | 25/05/2024 Heritage Forest        | 11.34 | 01 20        | 3        |  |
|                | Total points scored for your team | 39    |              |          |  |























| Awarded to   |                   |                    |    |       |       |          |          |  |
|--------------|-------------------|--------------------|----|-------|-------|----------|----------|--|
| Keni Muriuki |                   |                    |    |       | L     | Inder 17 |          |  |
|              |                   |                    |    |       |       |          |          |  |
| From         | Launceston Church | n Grammar Sch      |    |       |       |          |          |  |
|              | Team Na           | me LCGS Snr 1      |    |       |       |          |          |  |
|              |                   |                    |    |       |       |          |          |  |
|              |                   | Venue              |    | Time