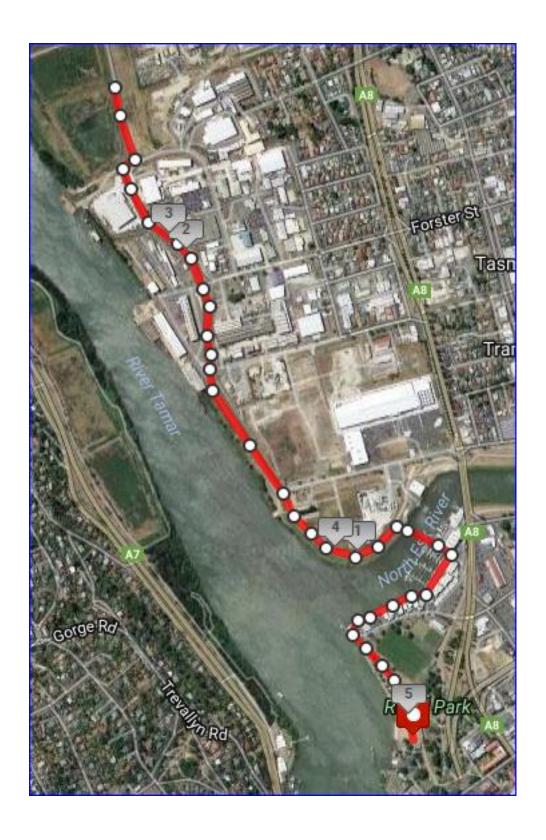

## Order of events:

1:00 - Divisions 1

1:00 - Division 3 (as long as there are enough timekeepers)

1:20 - Division 2 (or at the conclusion of Division 3, whichever comes first)

**Course :** Short courses are around the park. Long Course through the seaport, across the pedestrian bridge, and along the flood levy and return.

Event: Division 1 – 5km

**Course Description:** Out and back approximately as per this map.