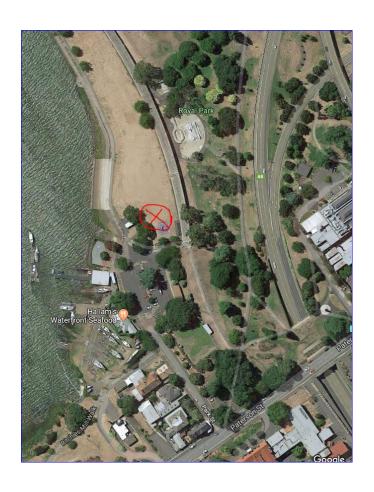

## **Royal Park**

Address: 13 Park Street, Launceston.

Meet: BBQ area opposite the boat ramp

Distances: 5km, 3km and 1.5km

**Start:** 1:00pm

Type of Race: Handicap events today for all races

Event: Division 1 – 5km

**Course Description:** Out and back approximately as per this map.