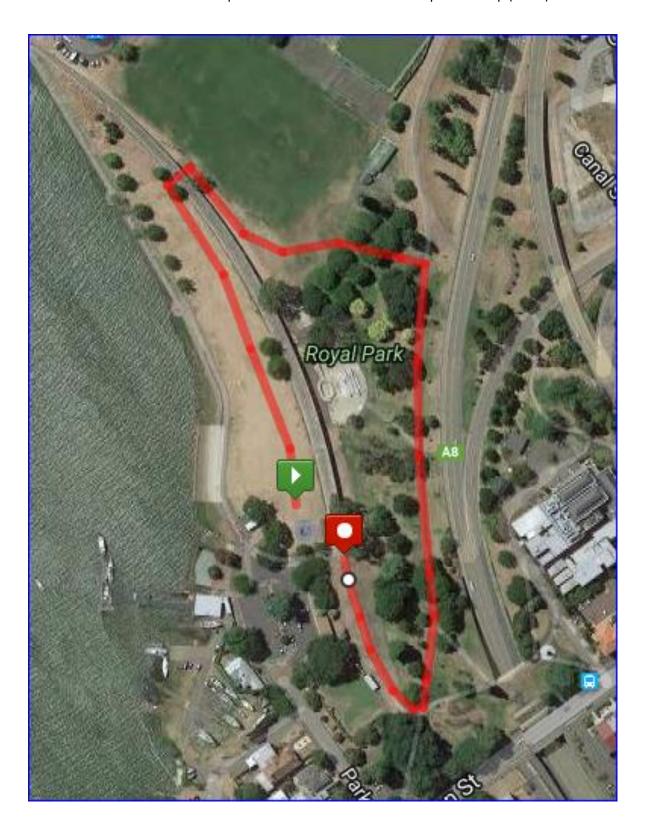

## Order of events:

1:00 - Divisions 1

1:00 - Division 3 (as long as there are enough timekeepers)

1:20 - Division 2 (or at the conclusion of Division 3, whichever comes first)

**Course :** Short courses are around the park. Long Course through the seaport, across the pedestrian bridge, and along the flood levy and return.