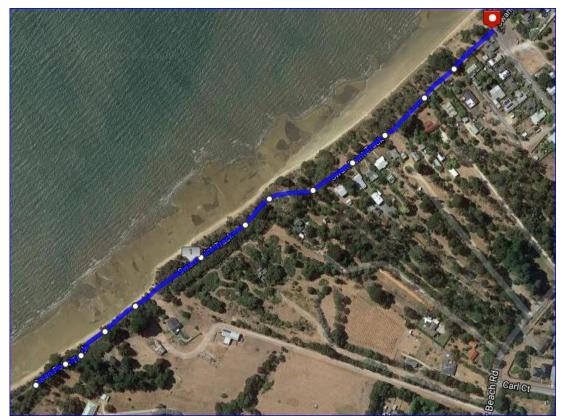

Event: Division 2 – 4km

**Course Description:** Out and Back along Swan Point Track – All seaside trail course.

Event: Division 3 – 2km

**Course Description:** Out and Back along Swan Point Track – All seaside trail course.