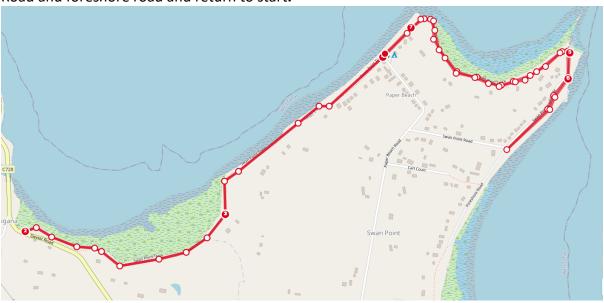

# Event: Division 1 – 8km Course Description:

Head east and complete same course as div 2 (4km) then continue along the track past the start point around to Little swan point then follow the road to the corner of Swan Point Road and foreshore road and return to start.