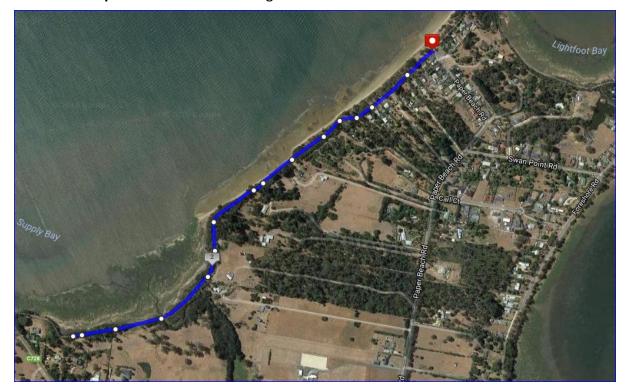

Event: Division 2 – 4km

**Course Description:** Out and Back along Swan Point Track – All seaside trail course.

Event: Division 3 – 2km

**Course Description:** Out and Back along Swan Point Track – All seaside trail course.