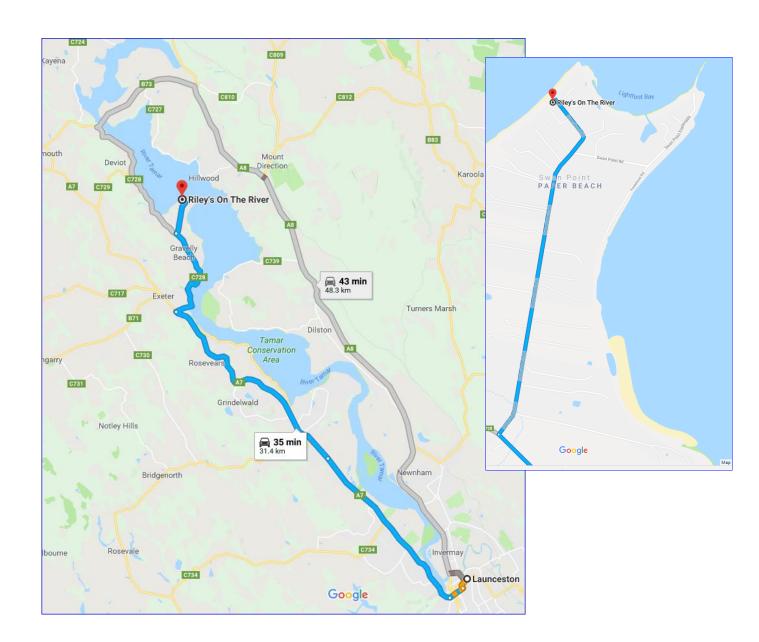

### Map to Venue:

Travel the West Tamar Highway, turn off to Gravelly Beach and follow the road, turn right into Paper Beach Road and follow to end.