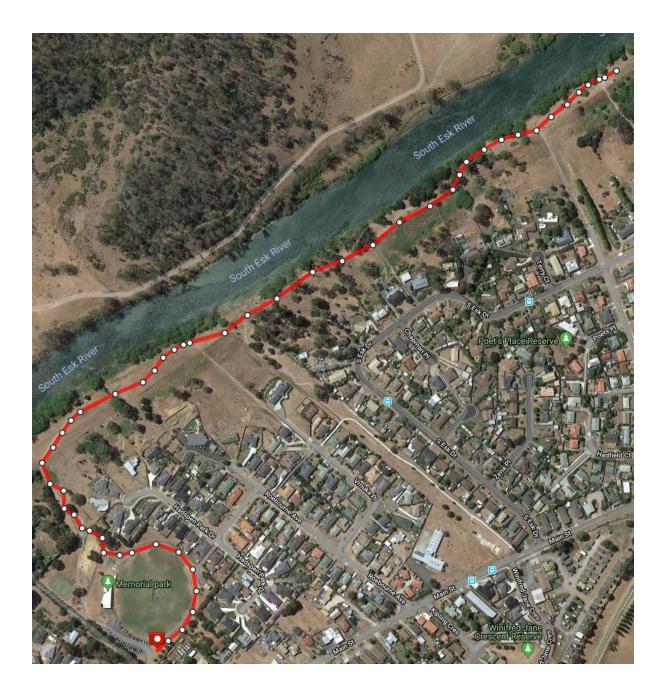

## Event 1.5km:

Start on right of the car park level with the barrier with chalk mark and run round the track outside the oval – Turn right downhill on the path to the river – Follow the path to the cone and return the same way and finish at the start point.

# <u>Event 3km</u>

Start on right of the car park level with the barrier with chalk mark and run round the track outside the oval – Turn right downhill on the path to the river – Follow the path to cone and return.– Return the same way and finish at the start point.

# Event: 6km

Nice and simple out and back along the 3km course but do it twice.