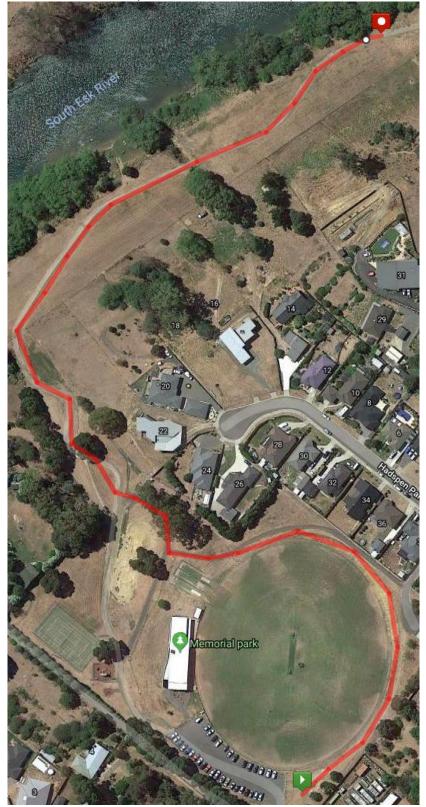

## Event 1.5km:

Start on right of the car park level with the barrier with chalk mark and run round the track outside the oval – Turn right downhill on the path to the river – Follow the path to the cone and return the same way and finish at the start point.

# <u>Event 3km</u>

Start on right of the car park level with the barrier with chalk mark and run round the track outside the oval – Turn right downhill on the path to the river – Follow the path to cone and return.– Return the same way and finish at the start point.