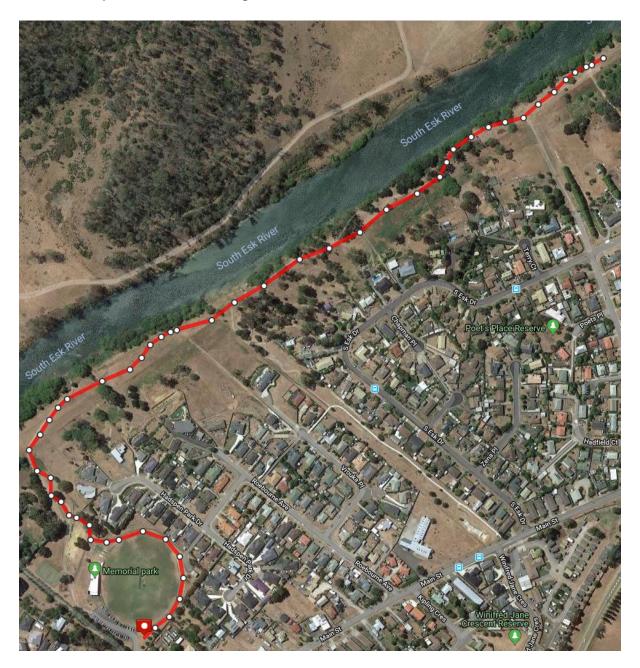

### Distances:

- Division 1 6km
- Division 2 3km
- Division 3 1.5km

Type of Race: Handicap for Div 1 – Sealed handicap for Div 2 and 3

**Course Description:** Trails and paths around the Cricket ground and along the river walk area.

## Event 1.5km:

Start on right of the car park level with the barrier with chalk mark and run round the track outside the oval – Turn right downhill on the path to the river – Follow the path to the cone and return the same way and finish at the start point.

# <u>Event 3km</u>

Start on right of the car park level with the barrier with chalk mark and run round the track outside the oval – Turn right downhill on the path to the river – Follow the path to cone and return.– Return the same way and finish at the start point.

# Event: 6km

Nice and simple out and back along the 3km course but do it twice.