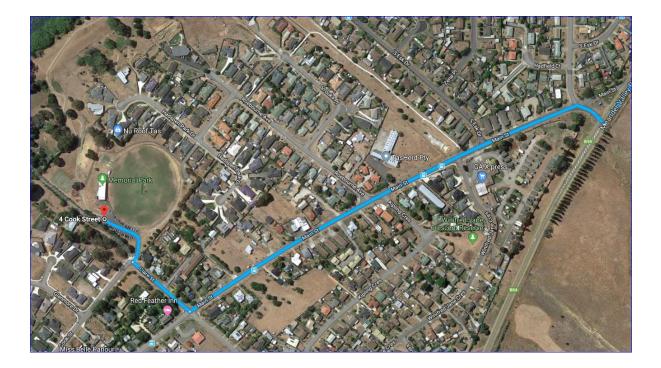

**Map to Venue:** Proceed to Hadspen and follow Main street. Turn into Claire Street, proceed to Recreation ground.