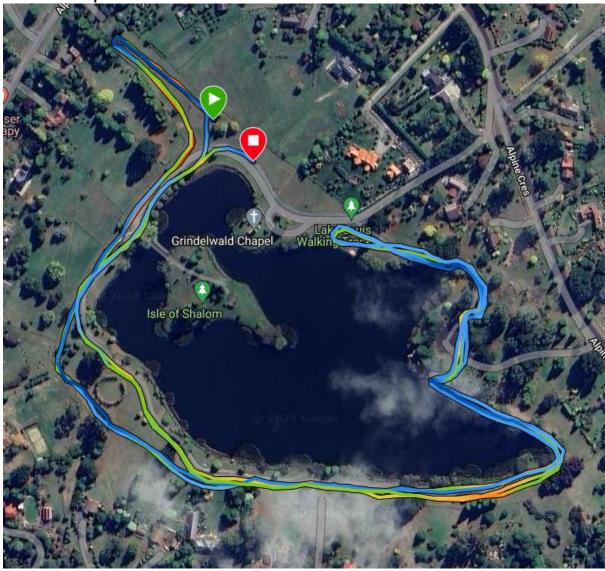

### **Distances**:

Division 1 –6km

Division 2 – 3km

• Division 3 – 1.5km

Type of Race: Handicap events today for all races

**Course Description:** Short courses are pleasant grass and flat gravel trails around the lake. Long course includes a loop road run around Alpine Crescent and Waldhorn Drive.

**Event 1.5km:** Around the lake following the fence line, then return via path. Great view for parents today

## **Event 3km**

As per the 1.5km (around the lake and return) but do it twice. Starting a little further up the hill to allow for the loop

# Event: 6km

**Course Description:** 