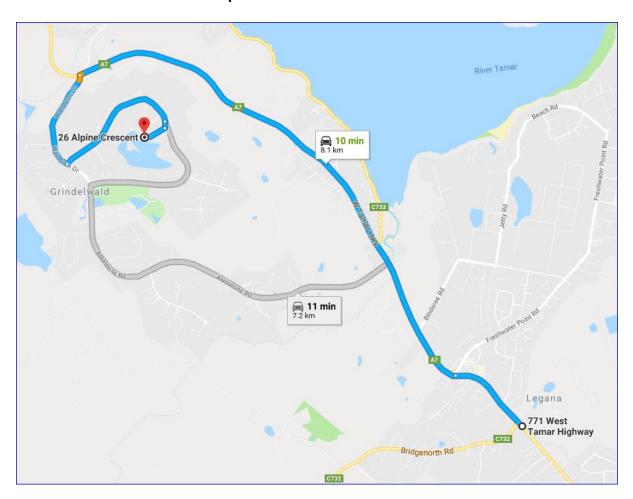

## Map to Venue:

Travel along the West Tamar Highway, past Legana. Either turn left into Atkinsons road or into Waldhorn Drive. Turn into Alpine crescent. 26 Alpine Crescent is down internal road to the Lake and Grindelwald Chapel