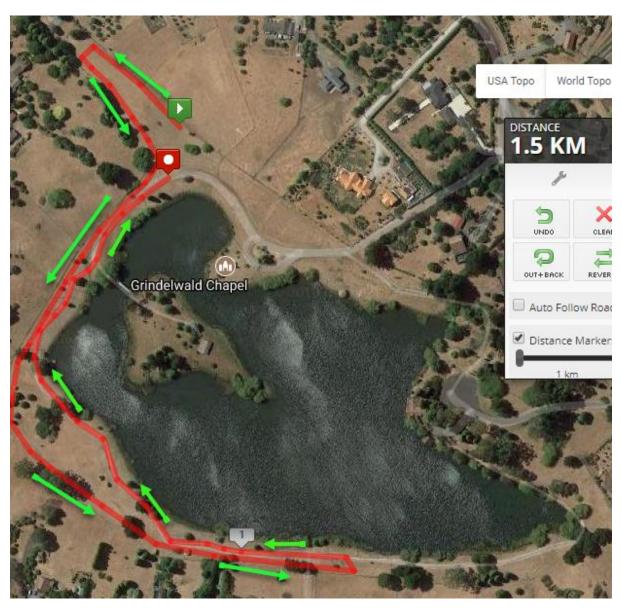

### **Distances**:

Division 1 –6km

Division 2 – 3km

• Division 3 – 1.5km

Type of Race: Handicap events today for all races

**Course Description:** Short courses are pleasant grass and flat gravel trails around the lake. Long course includes a loop road run around Alpine Crescent and Waldhorn Drive.

**Event 1.5km:** Around the lake following the fence line, then return via path. Great view for parents today