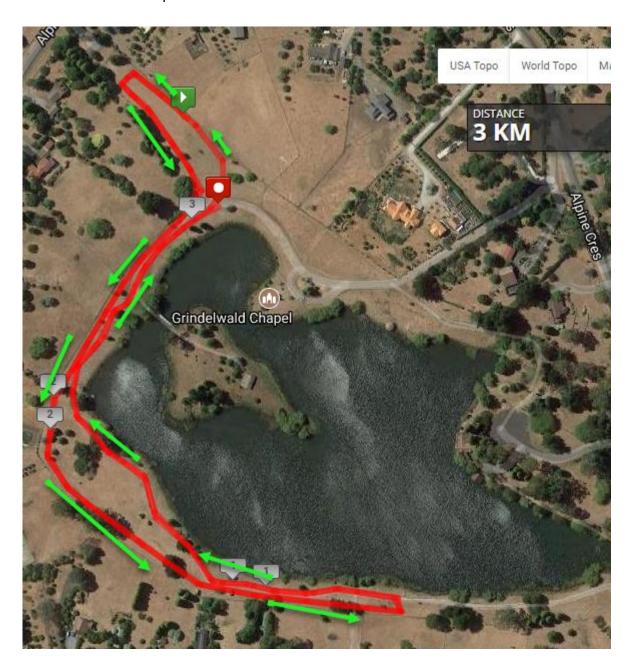

### **Distances**:

Division 1 –6km

Division 2 – 3km

• Division 3 – 1.5km

Type of Race: Handicap events today for all races

**Course Description:** Short courses are pleasant grass and flat gravel trails around the lake. Long course includes a loop road run around Alpine Crescent and Waldhorn Drive.

## **Event 3km**

As per the 1.5km (around the lake and return) but do it twice. Starting a little further up the hill to allow for the loop