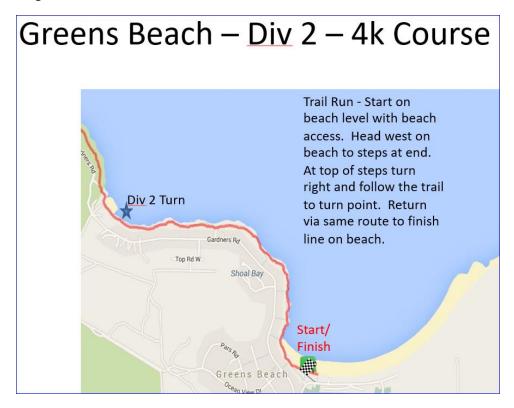

### **Event 4km**

Trail Run along the foreshore track towards West Head

Event: 12km & 6km

Trail Run along the foreshore track all the way to the West Head car park and return. A technically challenging trail with varying terrain. The 6km runners will turn at the 3km mark.