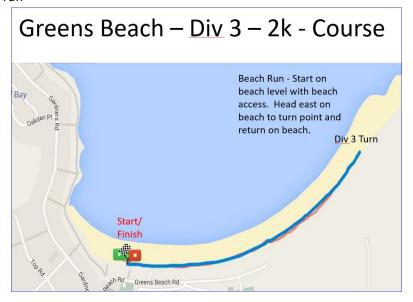

cult". There is a high chance you can trip and fall, you need to watch footing in many places

Make a day of it and grab an ice-cream at the shop after the race and enjoy some sandcastle making or beach cricket after the events.

## Note: Division 1 runners.

Due to the distance of the run and the minimal marshals in the 12km event. Please carry a phone with our phone numbers and an emergency app (we recommend Emergency +) installed.

Issues (injury or getting lost) please let us know and call 000 for assistance if required. Barbara will carry her bivy stick (emergency satellite device) and can contact emergency services if out of mobile range.

Alex 0437 684 643

Barb 0408 238 329 or Bivy stick (text only) is +61 485881857



# How to get there:





## Course Maps

Event 2km: Beach run



### **Event 4km**

Trail Run along the foreshore track towards West Head





Event: 12km & 6km

Trail Run along the foreshore track all the way to the West Head car park and return. A technically challenging trail with varying terrain. The 6km runners will turn at the 3km mark.

Reminder: Division 1 runners need to carry a phone with an emergency app installed, due to the distance of the run and the minimal marshals.