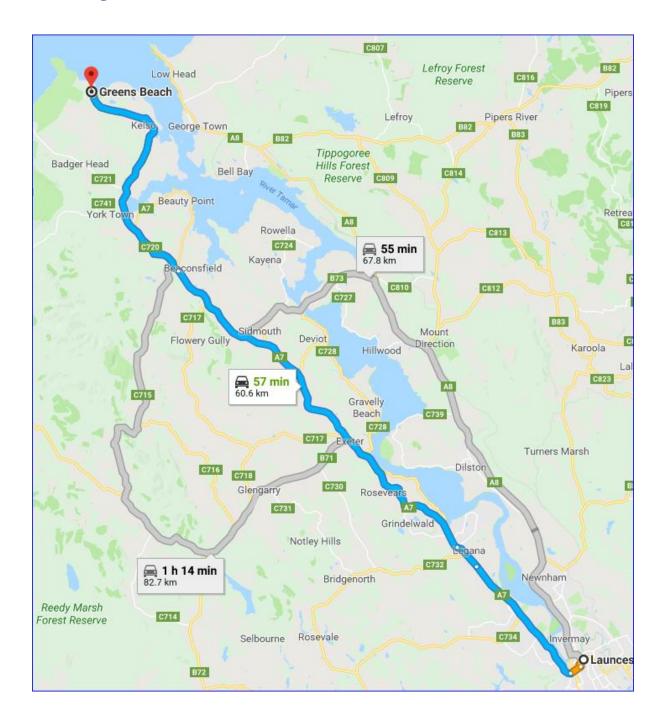

t a 'fast' track and is "technically difficult". There is a high chance you can trip and fall, you need to watch footing in many places

Make a day of it and grab an ice-cream at the shop after the race and enjoy some sandcastle making or beach cricket after the events.

## Note: Division 1 runners.

Due to the distance of the run and the minimal marshals in the 12km event. Please carry a phone with our phone numbers and an emergency app (we recommend Emergency +) installed.

Issues (injury or getting lost) please let us know and call 000 for assistance if required. Barbara will carry her bivy stick (emergency satellite device) and can contact emergency services if out of mobile range.

Alex 0437 684 643

Barb 0408 238 329 or Bivy stick (text only) is +61 485881857



# How to get there:





## Course Maps

Event 2km: Beach run



### **Event 4km**

Trail Run along the foreshore track towards West Head





Event: 12km & 6km

Trail Run along the foreshore track all the way to the West Head car park and return. A technically challenging trail with varying terrain. The 6km runners will turn at the 3km mark.

Reminder: Division 1 runners need to carry a phone with an emergency app installed, due to the distance of the run and the minimal marshals.