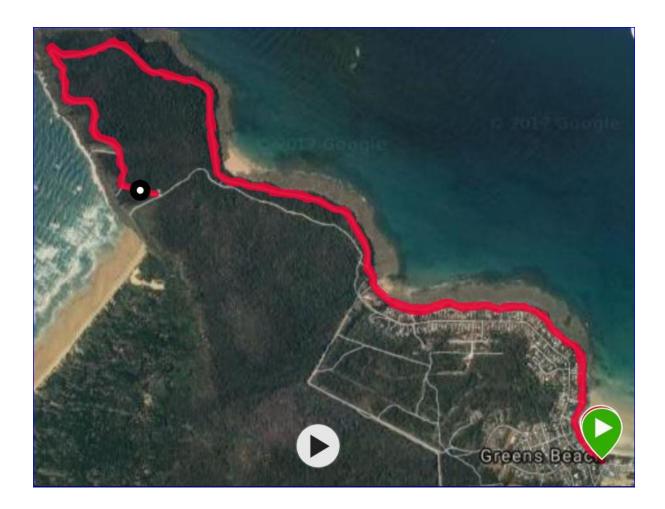

### **Event 4km**

Trail Run along the foreshore track towards West Head

Event: 12km & 6km

Trail Run along the foreshore track all the way to the West Head car park and return. A technically challenging trail with varying terrain. The 6km runners will turn at the 3km mark.