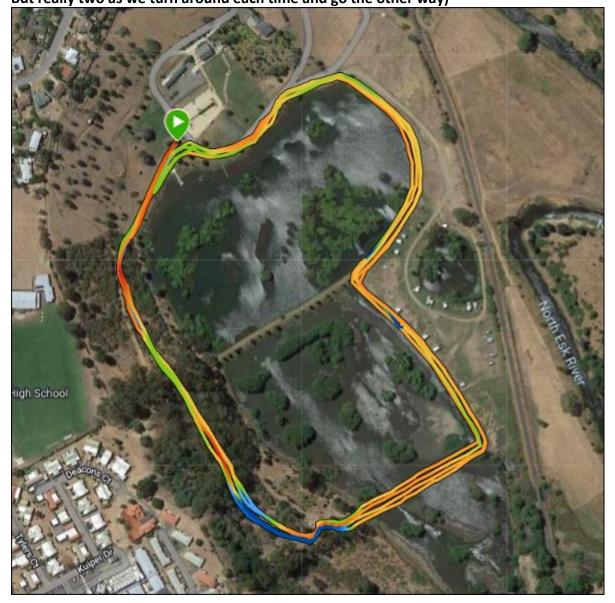

Division 1, 2 and 3: Laps of 1.5 course (for those that hate laps in div 1 that's 4 laps © But really two as we turn around each time and go the other way)