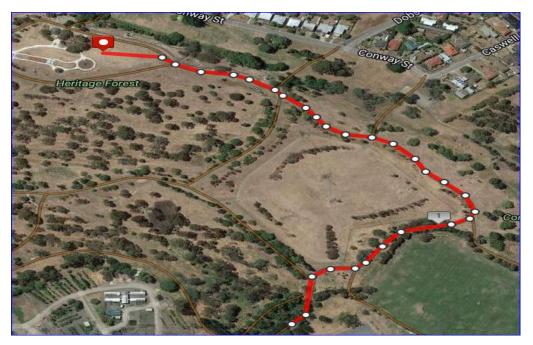

## Event 1.5km:

This is an out and back course starting near the playground. It follows the trails to a cone and then returns to the start following the same track.

### Event 3km

Follows the same course as the 1.5 event but further, still following the trails then return along the same course.