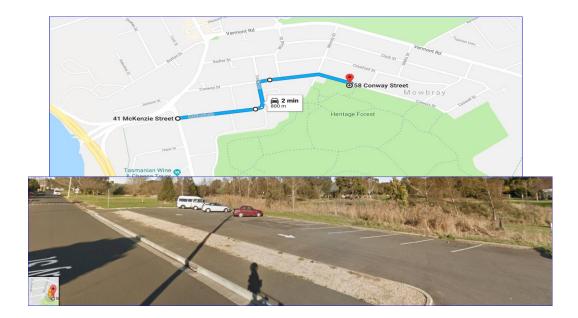

**Course Description:** This is an easy flat course following the trails through Heritage Forest.

**How to get there:** Proceed towards Mowbray via Invermay Road. Turn into Mackenzie street and follow until you get to Conway Street where you turn right. Its approximately two blocks along on your right. There is a carpark, or you can park on the street.