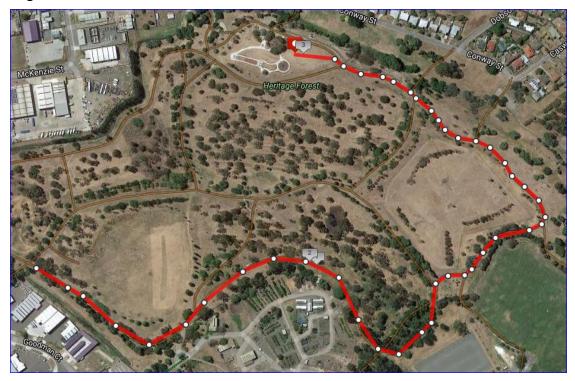

# Event: 5km

The course starts with a lap of the playground area (following the green arrows), then follow the pink then red arrows (basically you do the outer track twice). This is a fast course, excellent to test your speed.