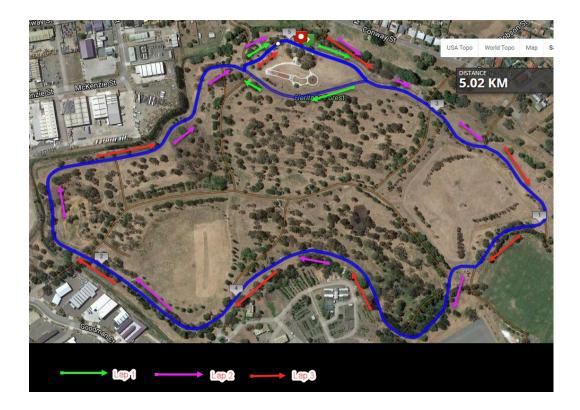

# Event: 5km

The course starts with a lap of the playground area (following the green arrows), then follow the pink then red arrows (basically you do the outer track twice). This is a fast course, excellent to test your speed.