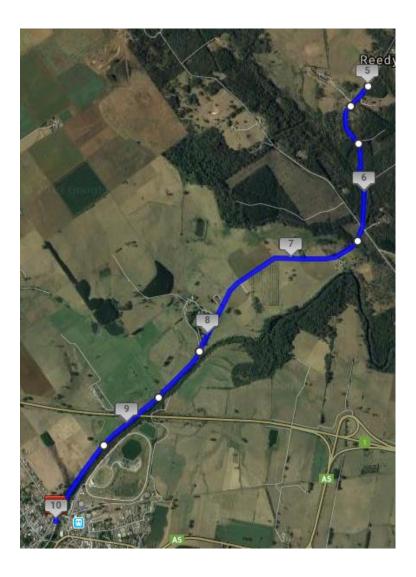

## Distances:

Division 1 – 10km

Division 2 – 3km

Division 3 – 1.5km

Type of Race: Handicap events today for all races

**Course Description:** Very pretty Short Courses will follow trail along the river which is mostly bitumen, there are a couple of short sharp hills and a little pedestrian bridge. Long course will head out River Road and back. Flat easy course..

Course Description: Division 1, 10km. Follow River road for an out and back easy flat course

Event: Division 2 - 3km

Course Description: Follow trails around the river

Event: Division 3 - 1.5km

Course Description: Follow trails around the river