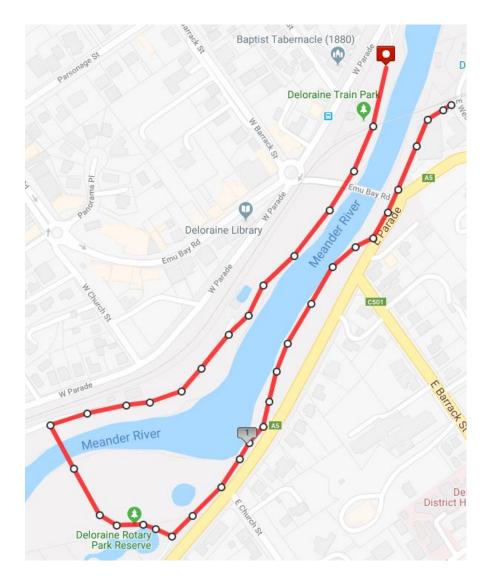

## Distances:

Division 1 – 10km

Division 2 – 3km

Division 3 – 1.5km

Type of Race: Handicap events today for all races

**Course Description:** Very pretty Short Courses will follow trail along the river which is mostly bitumen, there are a couple of short sharp hills and a little pedestrian bridge. Long course will head out River Road and back. Flat easy course..

Course Description: Division 1, 10km. Follow River road for an out and back easy flat course

Event: Division 2 - 3km

Course Description: Follow trails around the river

Event: Division 3 - 1.5km

Course Description: Follow trails around the river