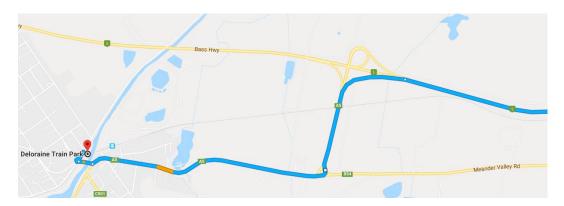

## Map to Venue:

Take the Bass Highway, just before Deloraine turn left at the Bowerbank link towards Deloraine, turn right at the roundabout then follow the road until you cross the bridge in Deloraine. Turn Right into West Parade at the roundabout, which becomes River Road. The train park is immediately on your right.