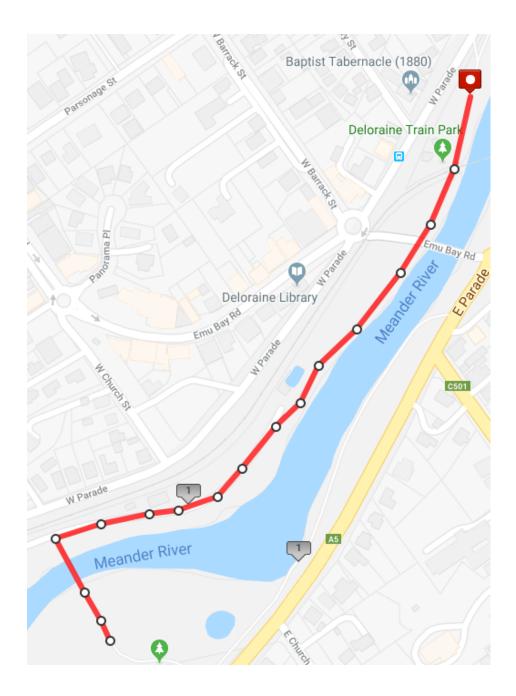

## Distances:

Division 1 – 10km

Division 2 – 3km

Division 3 – 1.5km

Type of Race: Handicap events today for all races

**Course Description:** Very pretty Short Courses will follow trail along the river which is mostly bitumen, there are a couple of short sharp hills and a little pedestrian bridge. Long course will head out River Road and back. Flat easy course..

Course Description: Division 1, 10km. Follow River road for an out and back easy flat course

Event: Division 2 - 3km

Course Description: Follow trails around the river

Event: Division 3 - 1.5km

Course Description: Follow trails around the river